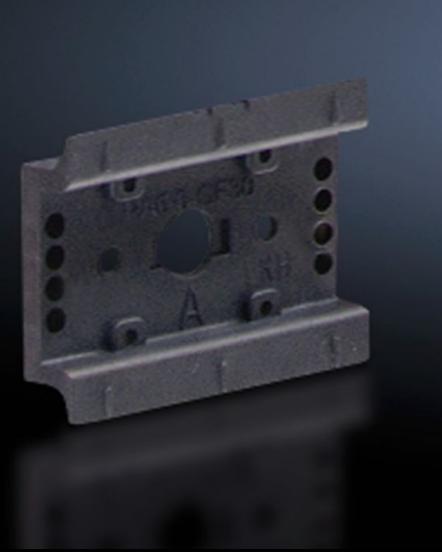

## SV 9342.860 - Support rail 35 x 10 mm for OM adaptors/ supports

For attaching to the adaptor section or to the support frame.

#### **Features**

| Model No.             | SV 9342.860                                                                                                                                            |
|-----------------------|--------------------------------------------------------------------------------------------------------------------------------------------------------|
| Design                | TS 45D                                                                                                                                                 |
| Product description   | For attaching to the adaptor section and support frame.                                                                                                |
| Material              | Polyamide                                                                                                                                              |
| Colour                | RAL 9005                                                                                                                                               |
| Supply includes       | Assembly screws                                                                                                                                        |
| Support rail type     | TS 45D                                                                                                                                                 |
| Note                  | UL approval in conjunction with OM adaptor/support<br>Support rail TS xxD-V only suitable for non-pitch pattern-dependent<br>mounting on support frame |
| Dimensions            | Width: 45 mm                                                                                                                                           |
| Packs of              | 5 pc(s).                                                                                                                                               |
| Net weight            | 0.04                                                                                                                                                   |
| Gross weight          | 0.044                                                                                                                                                  |
| Customs tariff number | 39269097                                                                                                                                               |
| EAN                   | 4028177503915                                                                                                                                          |
| ETIM 9                | EC001285                                                                                                                                               |

#### Tender text

Support rail TS 45D
Support rail TS 45D 35 x 10 mm
for OM adaptor / support
for attaching to the adaptor section
System:
Rittal RiLine60

© Rittal 2025 3