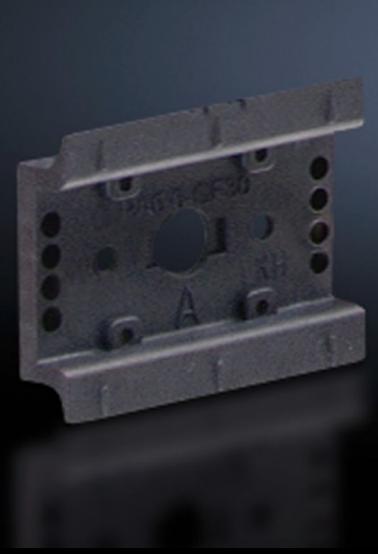

## SV 9342.870 - Support rail 35 x 10 mm for OM adaptors/ supports

For attaching to the adaptor section or to the support frame.

#### **Features**

| Model No.             | SV 9342.870                                                                                                                                            |
|-----------------------|--------------------------------------------------------------------------------------------------------------------------------------------------------|
| Design                | TS 45D-V                                                                                                                                               |
| Product description   | For attaching to the adaptor section and support frame.                                                                                                |
| Material              | Polyamide                                                                                                                                              |
| Colour                | RAL 9005                                                                                                                                               |
| Supply includes       | Assembly screws                                                                                                                                        |
| Support rail type     | TS 45D-V                                                                                                                                               |
| Note                  | UL approval in conjunction with OM adaptor/support<br>Support rail TS xxD-V only suitable for non-pitch pattern-dependent<br>mounting on support frame |
| Dimensions            | Width: 45 mm                                                                                                                                           |
| Packs of              | 5 pc(s).                                                                                                                                               |
| Net weight            | 0.05                                                                                                                                                   |
| Gross weight          | 0.063                                                                                                                                                  |
| Customs tariff number | 39269097                                                                                                                                               |
| EAN                   | 4028177503922                                                                                                                                          |
| ETIM 9                | EC001285                                                                                                                                               |
|                       |                                                                                                                                                        |

#### Tender text

Support rail TS45B
Support rail TS 45B-V 35 x 10 mm
for OM adaptor / support for
attaching to the support frame
With latch for retrospective locking of
the support rail with pre-assembled switchgear
System:
Rittal RiLine60