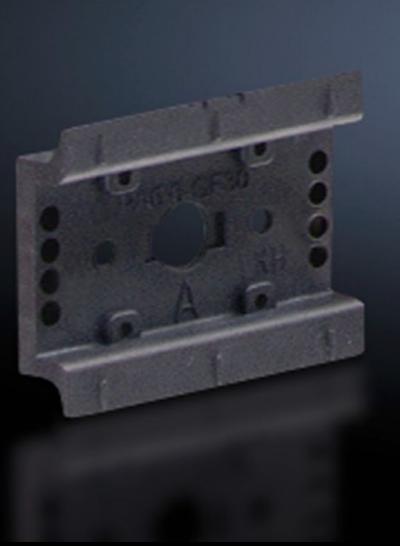

## SV 9342.920 - Support rail 35 x 10 mm for OM adaptors/ supports

For attaching to the adaptor section or to the support frame.

#### **Features**

| Model No.                                     | SV 9342.920                                                                                                                                            |
|-----------------------------------------------|--------------------------------------------------------------------------------------------------------------------------------------------------------|
| Design                                        | TS 55C                                                                                                                                                 |
| Product description                           | For attaching to the adaptor section and support frame.                                                                                                |
| Material                                      | Polyamide                                                                                                                                              |
| Colour                                        | RAL 9005                                                                                                                                               |
| Supply includes                               | Assembly screws                                                                                                                                        |
| Anti-slip guard for motor circuit-<br>breaker | Yes                                                                                                                                                    |
| Support rail type                             | TS 55C                                                                                                                                                 |
| Note                                          | UL approval in conjunction with OM adaptor/support<br>Support rail TS xxD-V only suitable for non-pitch pattern-dependent<br>mounting on support frame |
| Dimensions                                    | Width: 55 mm                                                                                                                                           |
| Packs of                                      | 5 pc(s).                                                                                                                                               |
| Net weight                                    | 0.045                                                                                                                                                  |
| Gross weight                                  | 0.052                                                                                                                                                  |
| Customs tariff number                         | 39269097                                                                                                                                               |
|                                               |                                                                                                                                                        |