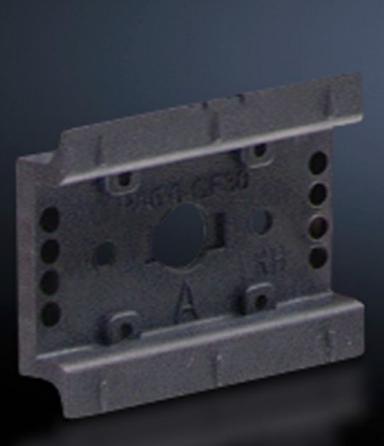

# SV 9342.930 - Support rail 35 x 10 mm for OM adaptors/ supports

For attaching to the adaptor section or to the support frame.

#### Features

| Model No.             | SV 9342.930                                                                                                                                            |
|-----------------------|--------------------------------------------------------------------------------------------------------------------------------------------------------|
| Design                | TS 55D                                                                                                                                                 |
| Product description   | For attaching to the adaptor section and support frame.                                                                                                |
| Material              | Polyamide                                                                                                                                              |
| Colour                | RAL 9005                                                                                                                                               |
| Supply includes       | Assembly screws                                                                                                                                        |
| Support rail type     | TS 55D                                                                                                                                                 |
| Note                  | UL approval in conjunction with OM adaptor/support<br>Support rail TS xxD-V only suitable for non-pitch pattern-dependent<br>mounting on support frame |
| Dimensions            | Width: 55 mm                                                                                                                                           |
| Packs of              | 5 pc(s).                                                                                                                                               |
| Net weight            | 0.04                                                                                                                                                   |
| Gross weight          | 0.05                                                                                                                                                   |
| Customs tariff number | 39269097                                                                                                                                               |
| EAN                   | 4028177503977                                                                                                                                          |
| ETIM 9                | EC001285                                                                                                                                               |
|                       |                                                                                                                                                        |

### Tender text

Support rail TS 55D Support rail TS 55D 35 x 10 mm for OM adaptor / support for attaching to the adaptor section System: Rittal RiLine60