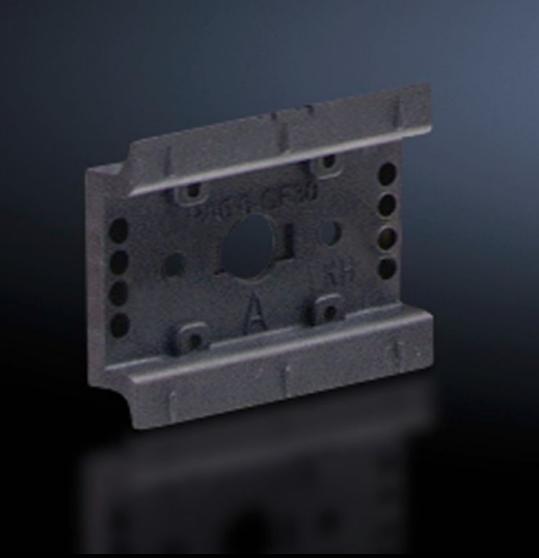

# SV 9342.940 - Support rail 35 x 10 mm for OM adaptors/ supports

For attaching to the adaptor section or to the support frame.

#### **Features**

| Model No.             | SV 9342.940                                                                                                                                      |
|-----------------------|--------------------------------------------------------------------------------------------------------------------------------------------------|
| Design                | TS 55D-V                                                                                                                                         |
| Product description   | For attaching to the adaptor section and support frame.                                                                                          |
| Material              | Polyamide                                                                                                                                        |
| Colour                | RAL 9005                                                                                                                                         |
| Supply includes       | Assembly screws                                                                                                                                  |
| Support rail type     | TS 55D-V                                                                                                                                         |
| Note                  | UL approval in conjunction with OM adaptor/support Support rail TS xxD-V only suitable for non-pitch pattern-dependent mounting on support frame |
| Dimensions            | Width: 55 mm                                                                                                                                     |
| Packs of              | 5 pc(s).                                                                                                                                         |
| Net weight            | 0.055                                                                                                                                            |
| Gross weight          | 0.07                                                                                                                                             |
| Customs tariff number | 39269097                                                                                                                                         |
| EAN                   | 4028177503984                                                                                                                                    |
| ETIM 9                | EC001285                                                                                                                                         |
|                       |                                                                                                                                                  |