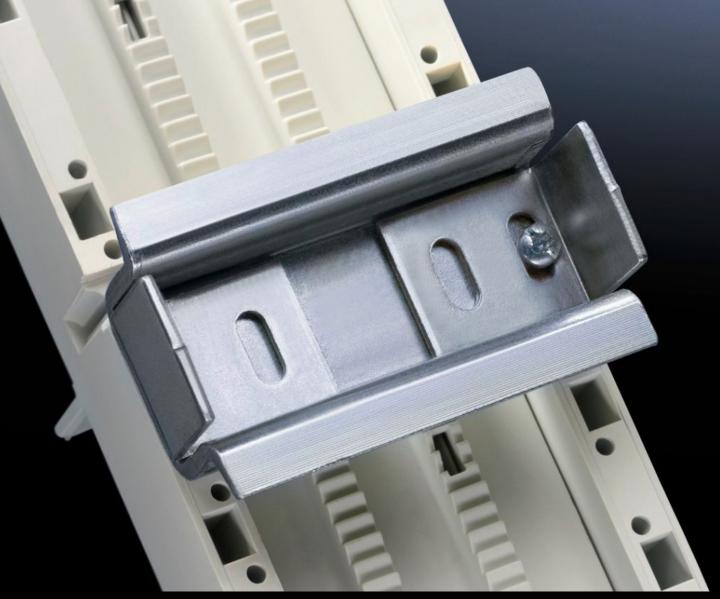

## SV 9342.950 - Support rail 35 x 15 mm for OM adaptors/ supports

For attaching to the adaptor section.

## Features

| Model No.                     | SV 9342.950                                                                                                    |
|-------------------------------|----------------------------------------------------------------------------------------------------------------|
| Product description           | For attaching to the adaptor section.                                                                          |
| Material                      | Sheet steel                                                                                                    |
| Surface finish                | Zinc-plated                                                                                                    |
| Supply includes               | Assembly screws and side anti-slip guard                                                                       |
| Dimensions                    | Width: 55 mm                                                                                                   |
| Packs of                      | 5 pc(s).                                                                                                       |
| Net weight                    | 0.3                                                                                                            |
| Gross weight                  | 0.306                                                                                                          |
| PCF per pack (cradle-to-gate) | 1.2 kg CO2 eq (Cat B)                                                                                          |
| Note on PCF category          | Category B: PCF value (cradle-to-gate) based on the product weight, approximately calculated and self-declared |
| Customs tariff number         | 73269098                                                                                                       |
| EAN                           | 4028177503991                                                                                                  |
| ETIM 9                        | EC001285                                                                                                       |
| ECLASS 8.0                    | 27141143                                                                                                       |
|                               |                                                                                                                |