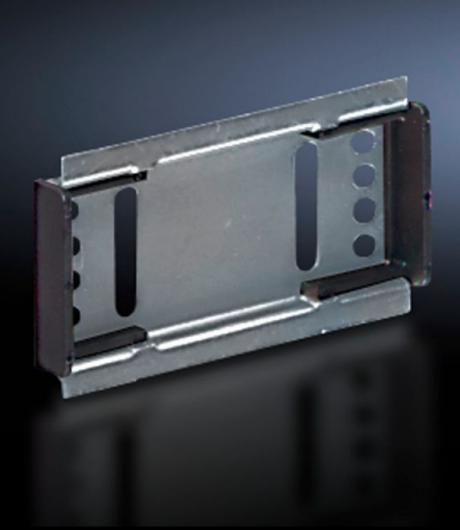

## SV 9342.980 - Support rail 35 x 7.5 mm for OM adaptors/ supports

For assembly on 55 mm wide OM adaptors.

#### **Features**

| Model No.                     | SV 9342.980                                                                                                                                                                                                              |
|-------------------------------|--------------------------------------------------------------------------------------------------------------------------------------------------------------------------------------------------------------------------|
| Applications                  | For assembly on 55 mm wide OM adaptors/supports with 10 mm wide insert strips mounted on the right and left.  Arrangement of the mounting hole for central configuration on 55 mm wide adaptor section or support frame. |
| Material                      | Sheet steel                                                                                                                                                                                                              |
| Surface finish                | Zinc-plated                                                                                                                                                                                                              |
| Supply includes               | Assembly screws and side anti-slip guard                                                                                                                                                                                 |
| Support rail type             | 35 x 7.5 mm                                                                                                                                                                                                              |
| Dimensions                    | Width: 72 mm                                                                                                                                                                                                             |
| Packs of                      | 5 pc(s).                                                                                                                                                                                                                 |
| Net weight                    | 0.125                                                                                                                                                                                                                    |
| Gross weight                  | 0.203                                                                                                                                                                                                                    |
| PCF per pack (cradle-to-gate) | 0.5 kg CO2 eq (Cat B)                                                                                                                                                                                                    |
| Note on PCF category          | Category B: PCF value (cradle-to-gate) based on the product weight, approximately calculated and self-declared                                                                                                           |
| Customs tariff number         | 73269098                                                                                                                                                                                                                 |
| EAN                           | 4028177525702                                                                                                                                                                                                            |