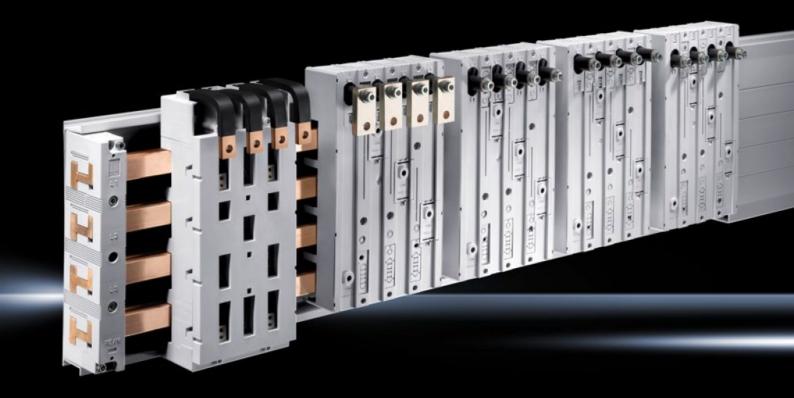

# SV 9345.714 - Circuit-breaker component adaptor 4-pole

#### **Features**

| Model No.                                         | SV 9345.714                                                                                                             |
|---------------------------------------------------|-------------------------------------------------------------------------------------------------------------------------|
| Material                                          | Polyamide Fire protection corresponding to UL 94-V0                                                                     |
| Colour                                            | RAL 7035                                                                                                                |
| Supply includes                                   | Copper spacer roll Connection screws                                                                                    |
| Rated current max.                                | 500 A                                                                                                                   |
| Rated operating voltage                           | 690 V, 4~                                                                                                               |
| Cable outlet                                      | Bottom                                                                                                                  |
| For bar systems with centre-to-<br>centre spacing | 60 mm                                                                                                                   |
| Note                                              | Cable outlet: Switch outlet or as outgoing cable from the switchgean<br>The technical data may vary for UL applications |
| Number of poles                                   | 4-pole                                                                                                                  |
| Dimensions                                        | Width: 185 mm<br>Height: 300 mm                                                                                         |
| To fit busbars                                    | Height: 5, 10 mm                                                                                                        |
| To fit manufacturer (model)                       | Schneider Electric                                                                                                      |
| To fit manufacturer (model)                       | Schneider Electric (NS(X)400, NS(X)630)                                                                                 |
| Packs of                                          | 1 pc(s).                                                                                                                |
| Net weight                                        | 3.4                                                                                                                     |
| Gross weight                                      | 3.524                                                                                                                   |
| Copper weight (kg per piece)                      | 2.135                                                                                                                   |
| Customs tariff number                             | 85369095                                                                                                                |
| EAN                                               | 4028177684522                                                                                                           |