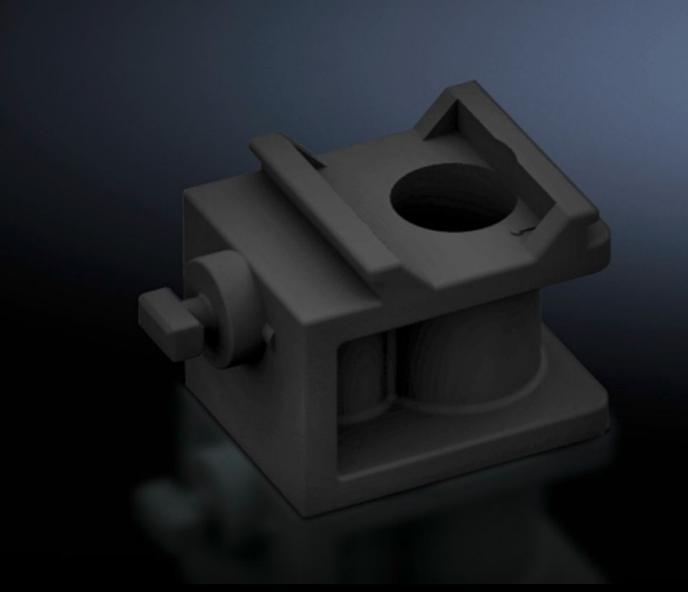

## SV 9346.430 - Support bracket for NH slimline fuse-switch disconnectors

For NH slimline fuse-switch disconnectors size 00 to 3. For attaching a customised conctact hazard protection cover. May be attached to the left and right of the disconnector.

## **Features**

| Model No.             | SV 9346.430                                                                                                                                                                                                                         |
|-----------------------|-------------------------------------------------------------------------------------------------------------------------------------------------------------------------------------------------------------------------------------|
| Applications          | For optional attachment of a customised contact hazard protection cover e.g. for special applications in conjunction with distribution enclosures. The support brackets may be attached to the left and right of the strip chassis. |
| Packs of              | 4 pc(s).                                                                                                                                                                                                                            |
| Net weight            | 0.012                                                                                                                                                                                                                               |
| Gross weight          | 0.02                                                                                                                                                                                                                                |
| Customs tariff number | 73182900                                                                                                                                                                                                                            |
| EAN                   | 4028177631786                                                                                                                                                                                                                       |
| ETIM 9                | EC001900                                                                                                                                                                                                                            |
| ECLASS 8.0            | 27400613                                                                                                                                                                                                                            |