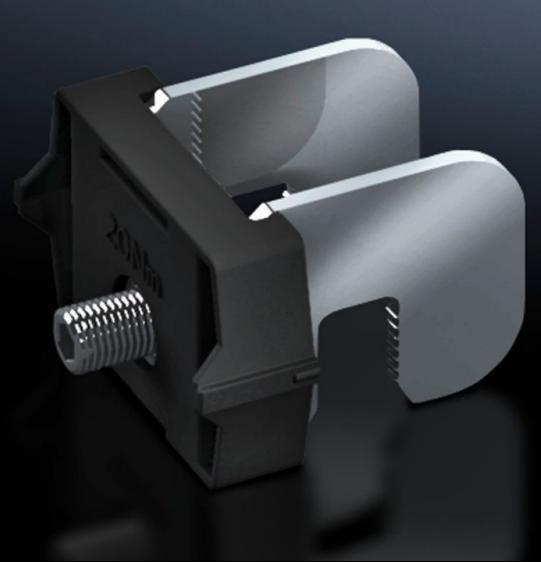

## SV 9346.470 - Busbar terminal for NH slimline fuse-switch disconnectors

For NH slimline fuse-switch disconnectors size 00 to 3. For mounting NH slimline fuse-switch disconnectors on bar systems with a 185 mm centre-to-centre spacing, no drilling required.

## Features

| Model No.             | SV 9346.470                                                                                                                   |
|-----------------------|-------------------------------------------------------------------------------------------------------------------------------|
| Applications          | For mounting NH slimline fuse-switch disconnectors on bar systems with 185 mm centre-to-centre spacing, no drilling required. |
| To fit Model No.      | 9346040<br>9346050                                                                                                            |
| Packs of              | 3 pc(s).                                                                                                                      |
| Net weight            | 0.114                                                                                                                         |
| Gross weight          | 0.117                                                                                                                         |
| Customs tariff number | 85369095                                                                                                                      |
| EAN                   | 4028177665439                                                                                                                 |
| ETIM 9                | EC000001                                                                                                                      |
| ECLASS 8.0            | 27141146                                                                                                                      |
|                       |                                                                                                                               |