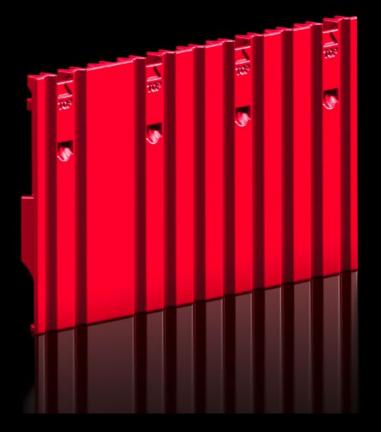

## RX 9365.020 - RiLineX cover strips for complete board and basic module

Cover strips to cover unpopulated RiLineX board segments to increase the contact hazard protection at the front from IP 2XB to IP 3X.

## Features

| Model No.             | RX 9365.020                            |  |
|-----------------------|----------------------------------------|--|
| Material              | Polyamide (PA 6)                       |  |
|                       | Fire protection corresponding to UL 94 |  |
| Colour                | RAL 35745                              |  |
| To fit Model No.      | 9360.004088                            |  |
|                       | 9360.110150                            |  |
| Dimensions            | Width: 100 mm                          |  |
|                       | Height: 60 mm                          |  |
| Packs of              | 10 pc(s).                              |  |
| Net weight            | 1                                      |  |
| Gross weight          | 1                                      |  |
| Customs tariff number | 39191019                               |  |
| ETIM 9                | EC002270                               |  |
|                       |                                        |  |