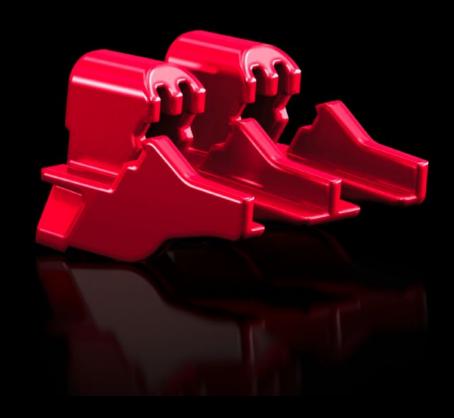

# RX 9365.027 - RiLineX Mounting clips for contact hazard protection profile

Anti-slip clip for the contact hazard protection profile on the RiLine60 busbar system. Only when using RiLineX equipment on the RiLine60 busbar system.

#### **Features**

| Model No.             | RX 9365.027      |
|-----------------------|------------------|
| Material              | Polyamide (PA 6) |
| Colour                | RAL 35745        |
| To fit Model No.      | 9365.025         |
| Packs of              | 24 pc(s).        |
| Net weight            | 0.024            |
| Gross weight          | 0.045            |
| Customs tariff number | 39269097         |
| ETIM 9                | EC002270         |