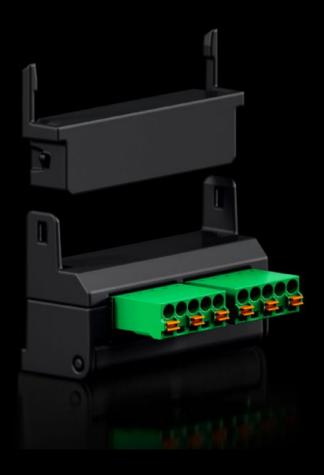

# RX 9365.500 - RiLineX micro-switch for NH fuse-switch disconnectors

RiLineX microswitches for RiLineX NH fuse-switch disconnectors, size 000, to indicate the switch position.