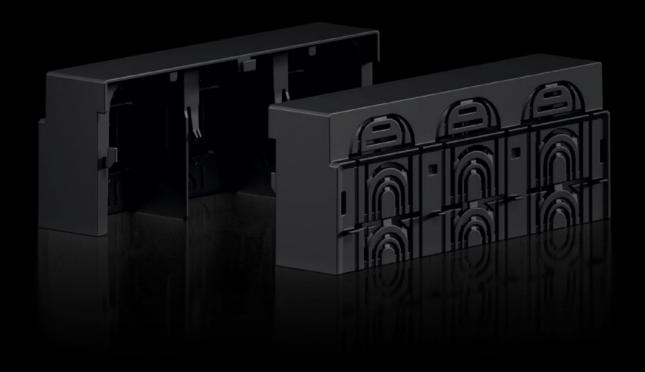

## RX 9365.532 - RiLineX Connection space cover for NH fuse-switch disconnectors

RiLineX connection space cover for RX NH2 fuse-switch disconnector, for use when assembling mounting plates and busbars.