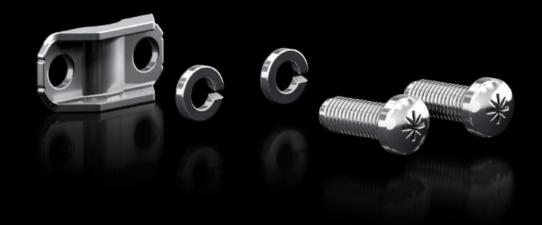

## RX 9365.540 - RiLineX clamp-type terminal for NH fuseswitch disconnectors

RiLineX lug terminal set for connecting round conductors to RiLineX NH fuse-switch disconnectors, size 00, 4 - 70 mm<sup>2</sup>

#### **Features**

| RX 9365.540              |
|--------------------------|
| Sheet steel, zinc-plated |
| 00                       |
| 9362.110                 |
| 9262.115                 |
| 9363.110                 |
| 9363.115                 |
| 4 - 70 mm²               |
| 3 pc(s).                 |
| 0.096                    |
| 0.096                    |
| 73181900                 |
| EC000001                 |
|                          |