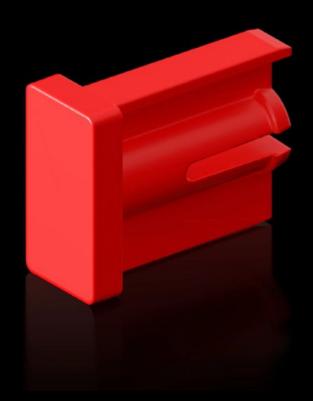

## RX 9365.700 - for component adaptors and component supports

Connection pin for connecting CB component adaptors (160 A variants) for 60 mm busbar platforms.