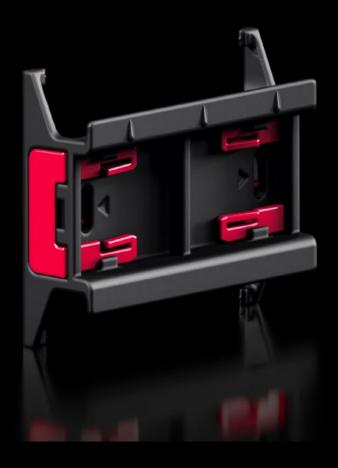

### RX 9365.725 - RiLineX support rail for component adaptor

RiLineX support rails for component adaptors in width 54 mm for 60 mm busbar systems. For mounting top-mounted equipment with snap fastening on component adaptors and component supports.

#### **Features**

| Model No.             | RX 9365.725                                             |
|-----------------------|---------------------------------------------------------|
| Design                | with locking clip                                       |
| Material              | Polyamide (PA 6) Fire protection corresponding to UL 94 |
| Colour                | RAL 9005<br>RAL 35745                                   |
| To fit Model No.      | 9360740<br>9360760<br>9360780                           |
| Dimensions            | Width: 54 mm<br>Height: 10 mm                           |
| Packs of              | 8 pc(s).                                                |
| Net weight            | 0.08                                                    |
| Gross weight          | 0.107                                                   |
| Customs tariff number | 39269097                                                |
| ETIM 9                | EC001285                                                |
|                       |                                                         |