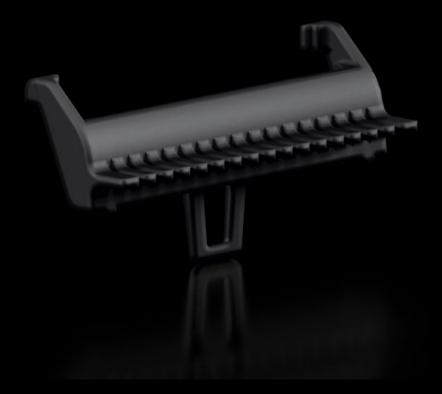

## RX 9365.734 - RiLineX Anti-slip guard for component adaptors

Anti-slip guard, width 45 mm for component adaptor support rails with 60 mm busbar platforms. Recommended with a vertically assembled basic system or complete board.