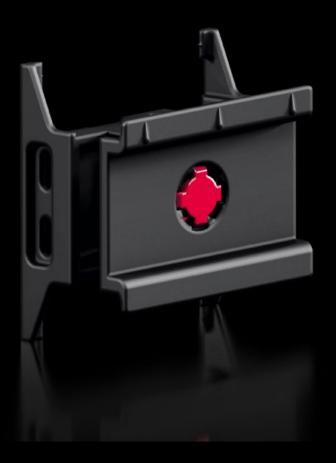

#### RX 9365.741 - RiLineX support rail for component adaptor

RiLineX support rails for component adaptors in width 45 mm for 60 mm busbar systems. Height-adjustable, ideal for securing motor-starter combinations with different mounting levels. For mounting top-mounted equipment with snap fastening on component adaptors and component supports.