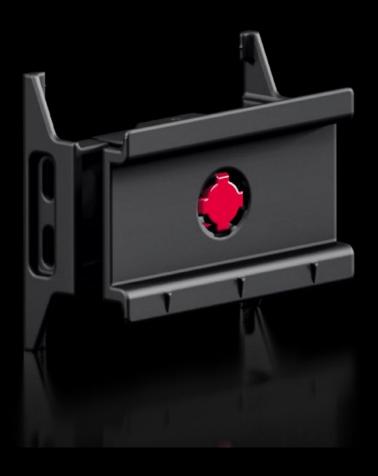

#### RX 9365.744 - RiLineX support rail for component adaptor

RiLineX support rails for component adaptors in width 54 mm for 60 mm busbar systems. Height-adjustable, ideal for securing motor-starter combinations with different mounting levels. For mounting top-mounted equipment with snap fastening on component adaptors and component supports.

#### **Features**

| Model No.             | RX 9365.744                                             |
|-----------------------|---------------------------------------------------------|
| Design                | with height adjustment system                           |
| Material              | Polyamide (PA 6) Fire protection corresponding to UL 94 |
| Colour                | RAL 9005<br>RAL 35745                                   |
| To fit Model No.      | 9360740<br>9360760<br>9360780                           |
| Dimensions            | Width: 54 mm<br>Height: 12 mm, 20 mm                    |
| Packs of              | 8 pc(s).                                                |
| Net weight            | 0.16                                                    |
| Gross weight          | 0.17                                                    |
| Customs tariff number | 39269097                                                |
| ETIM 9                | EC001285                                                |