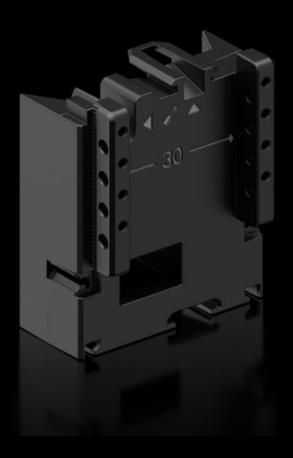

# RX 9365.751 - RiLineX expansion block for component adaptors and component supports

RiLineX extension block, width 54 mm, to extend the component adaptor by 60 mm for busbar systems.

#### **Features**

| Model No.             | RX 9365.751                                             |
|-----------------------|---------------------------------------------------------|
| Material              | Polyamide (PA 6) Fire protection corresponding to UL 94 |
| Colour                | RAL 9005                                                |
| To fit Model No.      | 9360.740<br>9360.760<br>9360.780<br>9360.707            |
| Dimensions            | Width: 54 mm<br>Height: 60 mm                           |
| Packs of              | 8 pc(s).                                                |
| Net weight            | 0.248                                                   |
| Gross weight          | 0.279                                                   |
| Customs tariff number | 39269097                                                |
| ETIM 9                | EC002270                                                |