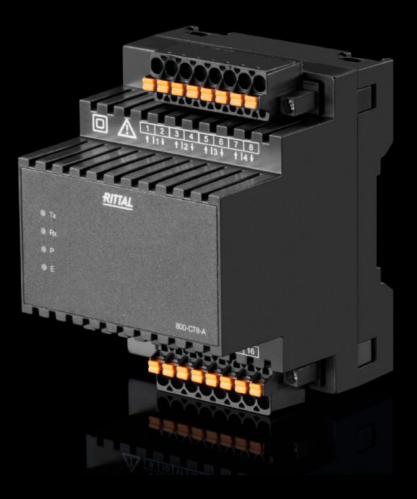

## SV 9393.231 - Current measurement module

To extend the modular network analyser REM 801 with 8 additional current measurement channels.