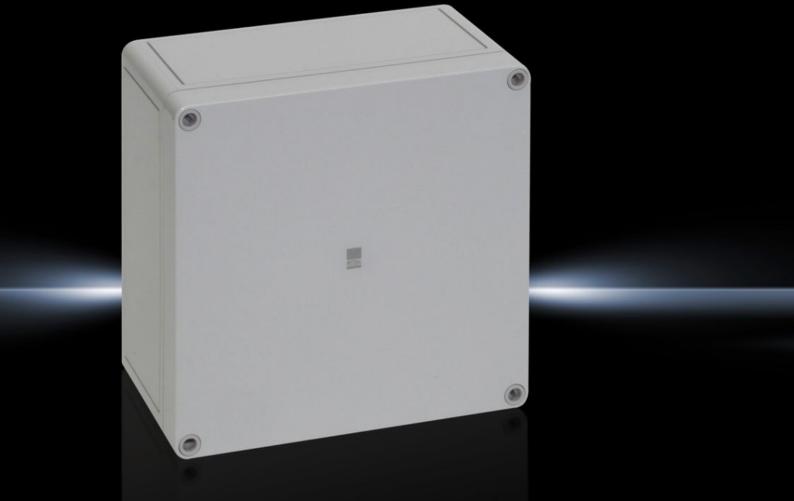

# PK 9517.000 - Polycarbonate enclosures PK without knockouts

Wall-mounted enclosure of fibreglass-reinforced polycarbonate. Protection category IP 66. Covers feature quick-release fasteners for speedy maintenance. Self-extinguishing material for safety.

#### Features

| Model No.                         | PK 9517.000                                                                                                                   |
|-----------------------------------|-------------------------------------------------------------------------------------------------------------------------------|
| Design                            | PK enclosure with solid cover                                                                                                 |
| Product description               | Use within the ambient temperature range: -35 °C+80 °C. The specified temperatures may be limited by the installed equipment. |
| Material                          | Enclosure: Fibreglass-reinforced polycarbonate                                                                                |
|                                   | Cover grey: Fibreglass-reinforced polycarbonate, all-round foamed                                                             |
|                                   | in PU seal                                                                                                                    |
|                                   | Cover screws: Polyamide                                                                                                       |
|                                   | Insulating bungs: Polyethylene                                                                                                |
| Colour                            | RAL 7035                                                                                                                      |
| Supply includes                   | Enclosure with cover                                                                                                          |
|                                   | Cover screws                                                                                                                  |
|                                   | Insulating bungs for wall mounting screws                                                                                     |
| Protection category NEMA          | NEMA 4X                                                                                                                       |
| Protection category to IEC 60 529 | IP 66                                                                                                                         |
| IK Code                           | IK08                                                                                                                          |
|                                   |                                                                                                                               |

#### Features

| Dimensions                  | Width: 182 mm  |
|-----------------------------|----------------|
|                             | Height: 180 mm |
|                             | Depth: 90 mm   |
| Operating temperature range | -35 °C80 °C    |
| Basic material              | Polycarbonate  |
| Packs of                    | 1 pc(s).       |
| Net weight                  | 0.542          |
| Gross weight                | 0.64           |
| Customs tariff number       | 94037000       |
| EAN                         | 4028177139619  |
| ETIM 9                      | EC000261       |
| ECLASS 8.0                  | 27180101       |
|                             |                |