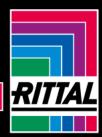

# PK 9521.000 - Polycarbonate enclosures PK without knockouts

Wall-mounted enclosure of fibreglass-reinforced polycarbonate. Protection category IP 66. Covers feature quick-release fasteners for speedy maintenance. Self-extinguishing material for safety.

#### Features

| Model No.                         | PK 9521.000                                                                                                                   |
|-----------------------------------|-------------------------------------------------------------------------------------------------------------------------------|
| Design                            | PK enclosure with solid cover                                                                                                 |
| Product description               | Use within the ambient temperature range: -35 °C+80 °C. The specified temperatures may be limited by the installed equipment. |
| Material                          | Enclosure: Fibreglass-reinforced polycarbonate                                                                                |
|                                   | Cover grey: Fibreglass-reinforced polycarbonate, all-round foamed                                                             |
|                                   | in PU seal                                                                                                                    |
|                                   | Cover screws: Polyamide                                                                                                       |
|                                   | Insulating bungs: Polyethylene                                                                                                |
| Colour                            | RAL 7035                                                                                                                      |
| Supply includes                   | Enclosure with cover                                                                                                          |
|                                   | Cover screws                                                                                                                  |
|                                   | Insulating bungs for wall mounting screws                                                                                     |
| Protection category NEMA          | NEMA 4X                                                                                                                       |
| Protection category to IEC 60 529 | IP 66                                                                                                                         |
| IK Code                           | IK08                                                                                                                          |
|                                   |                                                                                                                               |

#### Tender text

Polycarbonate Housings without knockouts

Polycarbonate enclosure with solid cover without knockouts Enclosure: Fibreglass-reinforced polycarbonate without knockouts for cable entry Cover: Fibreglass-reinforced polycarbonate all-round foamed-in PU seal Cover screws: Polyamide Insulating bungs: Polyethylene Supply includes: Cover screws Insulating bungs for wall mounting screws Accessories: Wall mounting bracket Protection category to IEC 60 529: IP 66 Protection category NEMA: NEMA 4X Colour: similar to RAL 7035 Dimensions (W x H x T): 254 x 180 x 111 mm