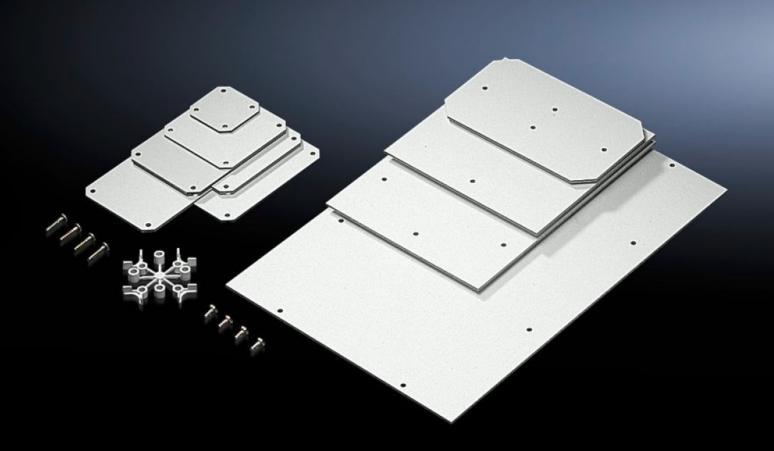

## PK 9548.000 - Mounting plate for PK

For individual interior installation.

## **Features**

| Model No.                         | PK 9548.000                                               |
|-----------------------------------|-----------------------------------------------------------|
| Product description               | For individual interior installation.                     |
| Material                          | 2.5 mm melamine phenol-coated laminated paper             |
| Colour                            | RAL 7035                                                  |
| Supply includes                   | Mounting plate Self-tapping assembly screws               |
| Dimensions mounting plate (W x H) | 150 mm x 150 mm                                           |
| To fit                            | Enclosure type: PK<br>Width: = 182 mm<br>Height: = 180 mm |
| Packs of                          | 10 pc(s).                                                 |
| Net weight                        | 0.91                                                      |
| Gross weight                      | 1.07                                                      |
| Customs tariff number             | 39269097                                                  |
| EAN                               | 4028177140097                                             |
| ETIM 9                            | EC000213                                                  |
| ECLASS 8.0                        | 27409216                                                  |