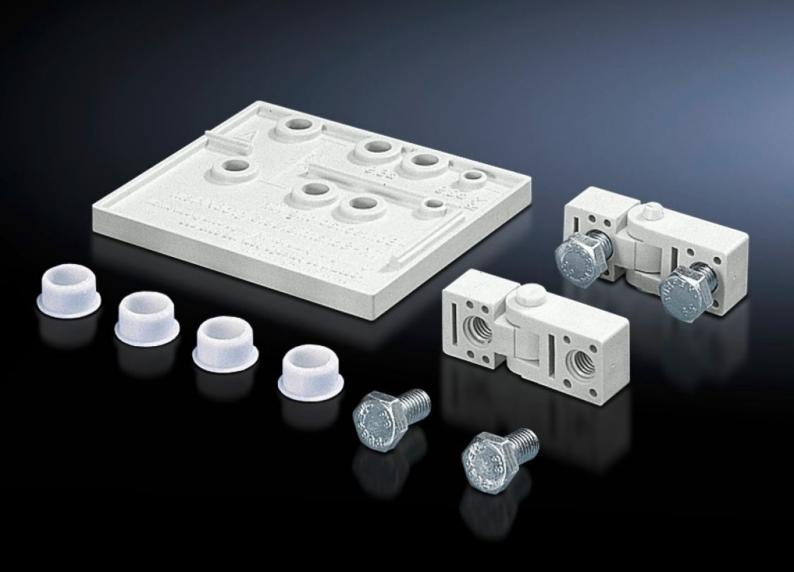

## PK 9581.000 - Hinge for PK

For hinged attachment of covers. The supplied drilling template ensures problem-free assembly.

## **Features**

| Model No.             | PK 9581.000                                                                                    |
|-----------------------|------------------------------------------------------------------------------------------------|
| Product description   | For hinged attachment of covers. The supplied drilling template ensures problem-free assembly. |
| Material              | Polystyrene                                                                                    |
| Colour                | Similar to RAL 7035                                                                            |
| Supply includes       | 20 hinges<br>Assembly parts                                                                    |
| To fit                | Width: ≥ 180 mm<br>Height: ≥ 110 mm                                                            |
| Packs of              | 20 pc(s).                                                                                      |
| Net weight            | 0.54                                                                                           |
| Gross weight          | 0.568                                                                                          |
| Customs tariff number | 83021000                                                                                       |
| EAN                   | 4028177140356                                                                                  |
| ETIM 9                | EC001167                                                                                       |
| ECLASS 8.0            | 27409219                                                                                       |