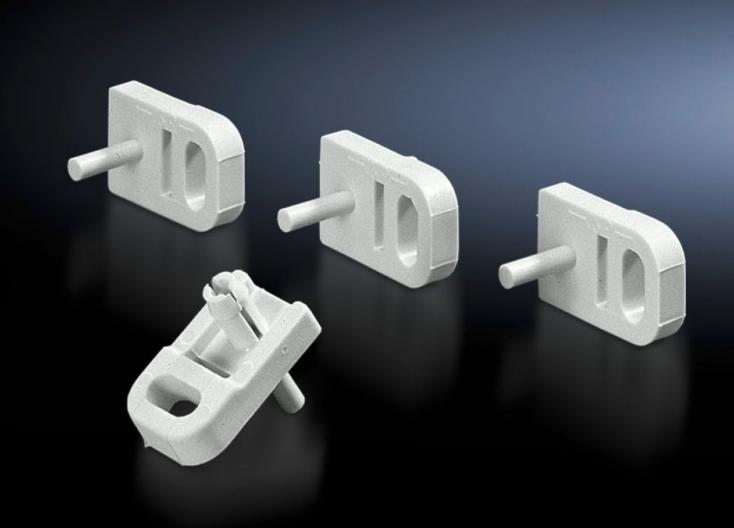

## PK 9583.000 - Wall mounting bracket for PK

For all PK enclosures.

## **Features**

| Model No.             | PK 9583.000                                                                                                                                     |
|-----------------------|-------------------------------------------------------------------------------------------------------------------------------------------------|
| Product description   | The enclosure can be screwed to the wall using four wall mounting brackets. The bracket is securely attached to the enclosure by means of pins. |
| Applications          | For all PK enclosures                                                                                                                           |
| Material              | Polyamide, grey                                                                                                                                 |
| Colour                | Similar to RAL 7035                                                                                                                             |
| Packs of              | 40 pc(s).                                                                                                                                       |
| Net weight            | 0.04                                                                                                                                            |
| Gross weight          | 0.151                                                                                                                                           |
| Customs tariff number | 83024900                                                                                                                                        |
| EAN                   | 4028177140394                                                                                                                                   |
| ETIM 9                | EC002625                                                                                                                                        |
| ECLASS 8.0            | 27189234                                                                                                                                        |