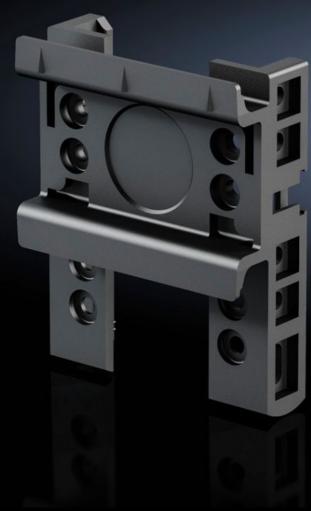

## SV 9635.600 - Support rail for Comfort component adaptors

For attaching starter and reverser combinations on Comfort component adaptors with adjustable support rail.

## **Features**

| Model No.             | SV 9635.600                                         |
|-----------------------|-----------------------------------------------------|
| Product description   | For attaching equipment and reverser combinations.  |
| Material              | Polyamide Fire protection corresponding to UL 94-V0 |
| Colour                | RAL 9005                                            |
| Supply includes       | Assembly parts                                      |
| Dimensions            | Width: 45 mm<br>Height: 56 mm                       |
| Packs of              | 10 pc(s).                                           |
| Net weight            | 0.1                                                 |
| Gross weight          | 0.143                                               |
| Customs tariff number | 85469010                                            |
| EAN                   | 4028177817241                                       |
| ETIM 9                | EC001285                                            |
| ECLASS 8.0            | 27141143                                            |