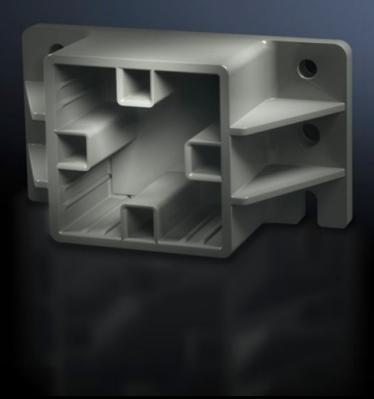

# SV 9649.010 - End supports for Maxi-PLS busbars

For attaching Maxi-PLS busbars on the sides by insertion into the supports.

#### **Features**

| Model No.             | SV 9649.010                                                                                                                         |
|-----------------------|-------------------------------------------------------------------------------------------------------------------------------------|
| Product description   | For attaching Maxi-PLS busbars when used as a cable connection system. The stepped configuration ensures simple cable installation. |
| Material              | Polyamide Fire protection corresponding to UL 94-V0                                                                                 |
| Colour                | Similar to RAL 9011                                                                                                                 |
| Supply includes       | Assembly parts                                                                                                                      |
| To fit busbars        | Maxi-PLS 45 S<br>Maxi-PLS 45                                                                                                        |
| Packs of              | 2 pc(s).                                                                                                                            |
| Net weight            | 0.23                                                                                                                                |
| Gross weight          | 0.284                                                                                                                               |
| Customs tariff number | 39269097                                                                                                                            |
| EAN                   | 4028177400863                                                                                                                       |
| ETIM 9                | EC001166                                                                                                                            |
| ECLASS 8.0            | 27400607                                                                                                                            |
|                       |                                                                                                                                     |