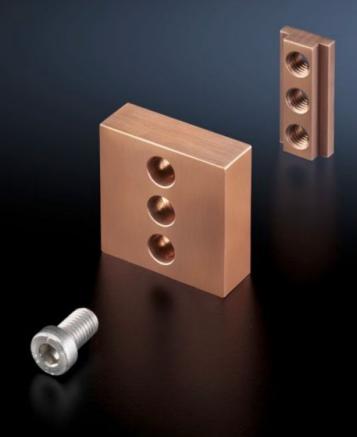

# SV 9650.181 - Contact piece

For contacting the connection brackets to the Maxi-PLS busbars.

#### **Features**

| Model No.                    | SV 9650.181                                                    |
|------------------------------|----------------------------------------------------------------|
| Applications                 | For contacting the connection brackets to the Maxi-PLS busbars |
| Material                     | E-Cu                                                           |
| Supply includes              | Contact piece<br>Sliding block                                 |
|                              | Assembly parts                                                 |
| To fit busbars               | Maxi-PLS 3200                                                  |
| Packs of                     | 1 pc(s).                                                       |
| Net weight                   | 1.1                                                            |
| Gross weight                 | 1.124                                                          |
| Copper weight (kg per piece) | 1.08                                                           |
| Customs tariff number        | 74198090                                                       |
| EAN                          | 4028177643031                                                  |
| ETIM 9                       | EC002525                                                       |
| ECLASS 8.0                   | 27400613                                                       |
|                              |                                                                |