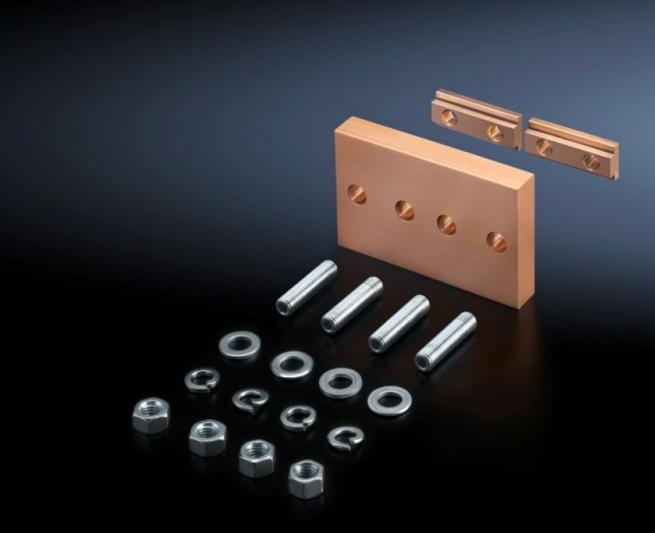

# SV 9650.191 - Longitudinal connector E-Cu

For simple baying connection of Maxi-PLS busbars.

#### **Features**

| SV 9650.191                                                 |
|-------------------------------------------------------------|
| For simple baying connection of Maxi-PLS busbars            |
| E-Cu                                                        |
| Longitudinal connectors Sliding blocks Bolts Assembly parts |
| Maxi-PLS 60                                                 |
| 1 pc(s).                                                    |
| 2.21                                                        |
| 2.221                                                       |
| 1.87                                                        |
| 74198090                                                    |
| 4028177643048                                               |
| EC002525                                                    |
| 27400613                                                    |
|                                                             |