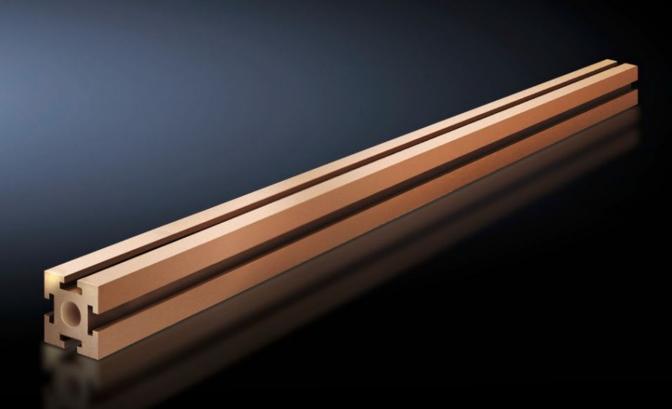

# SV 9650.211 - Maxi-PLS busbar, E-Cu for Maxi-PLS 60 system

Size: 60x60 mm, bar cross-section: 2323 mm<sup>2</sup>

#### Features

| Model No.                    | SV 9650.211                                |
|------------------------------|--------------------------------------------|
| Product description          | For assembling cable connection systems.   |
| Material                     | E-Cu                                       |
| Cross-section                | 2.323 mm²                                  |
| Length                       | 525 mm                                     |
| Note                         | May be cut individually to required length |
| To fit                       | Width: = 600 mm                            |
| Packs of                     | 1 pc(s).                                   |
| Net weight                   | 10.85                                      |
| Gross weight                 | 10.982                                     |
| Copper weight (kg per piece) | 10.85                                      |
| Customs tariff number        | 74071000                                   |
| EAN                          | 4028177569485                              |
| ETIM 9                       | EC002525                                   |
| ECLASS 8.0                   | 27370303                                   |