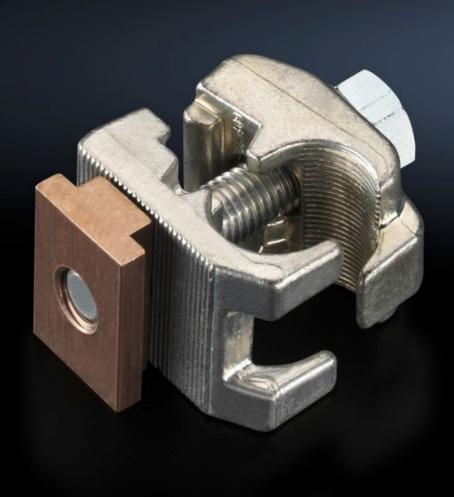

## SV 9650.325 - Connection clamp for round conductors

For the connection of round conductors.

#### **Features**

| Model No.                      | SV 9650.325                                                                                       |
|--------------------------------|---------------------------------------------------------------------------------------------------|
| Product description            | For the connection of round conductors.                                                           |
| Material                       | Connection clamp: Brass, tin-plated Terminal stud: Steel, zinc-plated Sliding block: Copper alloy |
| Supply includes                | Connection clamp Terminal studs Sliding block Assembly parts                                      |
| To fit busbars                 | Maxi-PLS 60                                                                                       |
| Connection of round conductors | 95 - 300 mm²                                                                                      |
| Packs of                       | 1 pc(s).                                                                                          |
| Net weight                     | 0.4                                                                                               |
| Gross weight                   | 0.428                                                                                             |
| Customs tariff number          | 85369010                                                                                          |
| EAN                            | 4028177580633                                                                                     |
| ETIM 9                         | EC000001                                                                                          |
| ECLASS 8.0                     | 27141146                                                                                          |