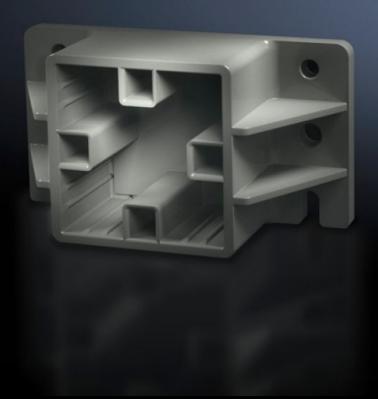

## SV 9659.010 - End supports for Maxi-PLS busbars

For attaching Maxi-PLS busbars on the sides by insertion into the supports.

#### **Features**

| Model No.             | SV 9659.010                                                                                                                         |
|-----------------------|-------------------------------------------------------------------------------------------------------------------------------------|
| Product description   | For attaching Maxi-PLS busbars when used as a cable connection system. The stepped configuration ensures simple cable installation. |
| Material              | Polyamide Fire protection corresponding to UL 94-V0                                                                                 |
| Colour                | Similar to RAL 9011                                                                                                                 |
| Supply includes       | Assembly parts                                                                                                                      |
| To fit busbars        | Maxi-PLS 60                                                                                                                         |
| Packs of              | 2 pc(s).                                                                                                                            |
| Net weight            | 0.4                                                                                                                                 |
| Gross weight          | 0.42                                                                                                                                |
| Customs tariff number | 39269097                                                                                                                            |
| EAN                   | 4028177400870                                                                                                                       |
| ETIM 9                | EC001166                                                                                                                            |
| ECLASS 8.0            | 27400607                                                                                                                            |