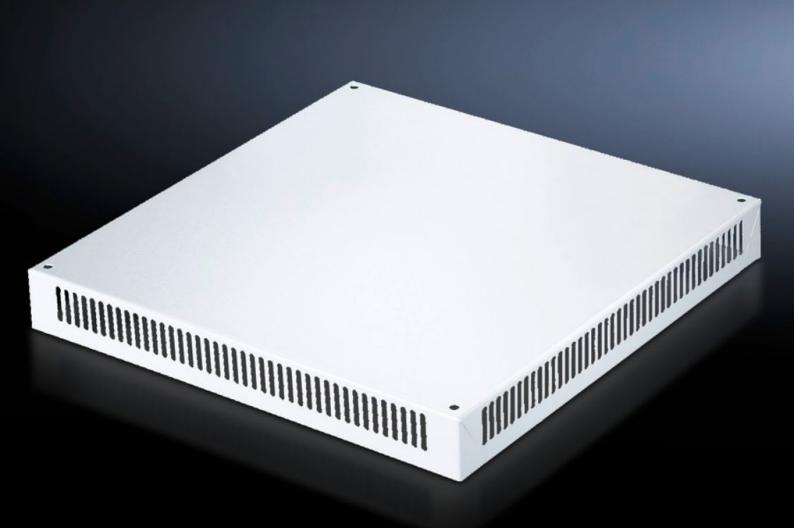

## SV 9659.525 - Roof plate IP 2X with ventilation hole for TS

For enclosures without roof plate and in exchange for the standard roof in other TS enclosures.

## **Features**

| Model No.             | SV 9659.525                                                                                     |
|-----------------------|-------------------------------------------------------------------------------------------------|
| Applications          | For enclosures without roof plate and in exchange for the standard roof in other TS enclosures. |
| Material              | Sheet steel, 1.5 mm                                                                             |
| Surface finish        | Textured paint                                                                                  |
| Colour                | RAL 7035                                                                                        |
| Supply includes       | Assembly parts                                                                                  |
| Build-up height       | 72 mm                                                                                           |
| To fit                | Width: = 600 mm<br>Depth: = 800 mm                                                              |
| Packs of              | 1 pc(s).                                                                                        |
| Net weight            | 7.8                                                                                             |
| Gross weight          | 8.1                                                                                             |
| Customs tariff number | 94039910                                                                                        |
| EAN                   | 4028177465091                                                                                   |
| ETIM 9                | EC000744                                                                                        |
| ECLASS 8.0            | 27182405                                                                                        |
|                       |                                                                                                 |