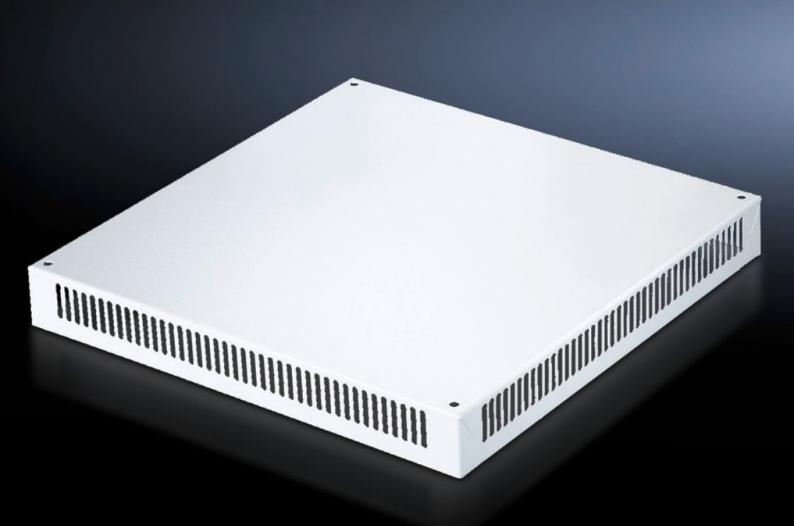

## SV 9659.545 - Roof plate IP 2X with ventilation hole for TS

For enclosures without roof plate and in exchange for the standard roof in other TS enclosures.

## **Features**

| Model No.             | SV 9659.545                                                                                     |
|-----------------------|-------------------------------------------------------------------------------------------------|
| Applications          | For enclosures without roof plate and in exchange for the standard roof in other TS enclosures. |
| Material              | Sheet steel, 1.5 mm                                                                             |
| Surface finish        | Textured paint                                                                                  |
| Colour                | RAL 7035                                                                                        |
| Supply includes       | Assembly parts                                                                                  |
| Build-up height       | 72 mm                                                                                           |
| To fit                | Width: = 1,000 mm<br>Depth: = 800 mm                                                            |
| Packs of              | 1 pc(s).                                                                                        |
| Net weight            | 13                                                                                              |
| Gross weight          | 14                                                                                              |
| Customs tariff number | 73269098                                                                                        |
| EAN                   | 4028177465121                                                                                   |
| ETIM 9                | EC002525                                                                                        |
| ECLASS 8.0            | 27182405                                                                                        |
|                       |                                                                                                 |