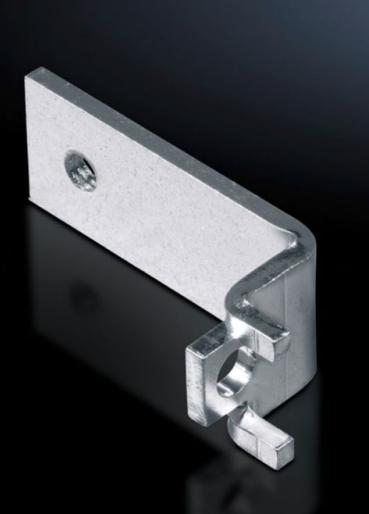

## SV 9660.090 - Mounting bracket for contact hazard protection cover

For the attachment of contact hazard protection covers.

## Features

| Model No.                     | SV 9660.090                                                                                                    |
|-------------------------------|----------------------------------------------------------------------------------------------------------------|
| Product description           | For the attachment of contact hazard protection covers. Tapped hole M6.                                        |
| Material                      | Sheet steel                                                                                                    |
| Surface finish                | Zinc-plated                                                                                                    |
| Supply includes               | Assembly screws                                                                                                |
| Assembly instruction          | The mounting bracket is fitted to the enclosure frame.                                                         |
| Packs of                      | 24 pc(s).                                                                                                      |
| Net weight                    | 0.864                                                                                                          |
| Gross weight                  | 0.97                                                                                                           |
| PCF per pack (cradle-to-gate) | 3.7 kg CO2 eq (Cat B)                                                                                          |
| Note on PCF category          | Category B: PCF value (cradle-to-gate) based on the product weight, approximately calculated and self-declared |
| Customs tariff number         | 73182900                                                                                                       |
| EAN                           | 4028177448322                                                                                                  |
| ETIM 9                        | EC002620                                                                                                       |
| ECLASS 8.0                    | 27400613                                                                                                       |
|                               |                                                                                                                |