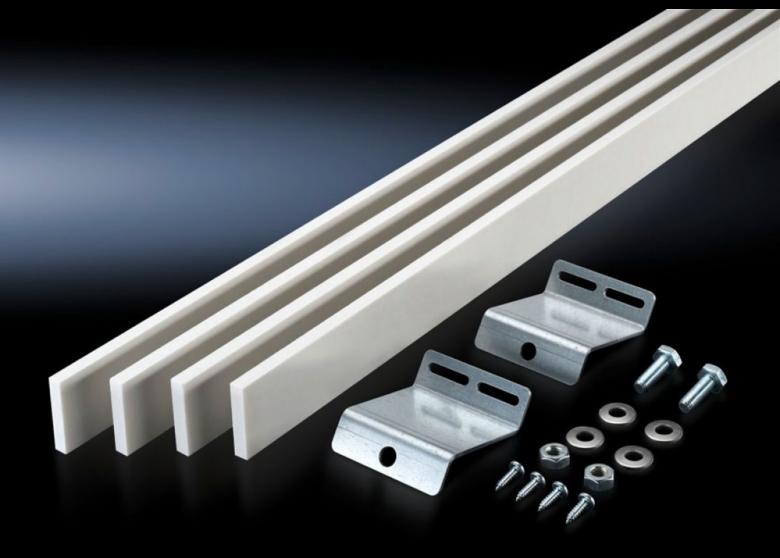

## SV 9660.205 - Support set (stabiliser) for connector kit

To support the connector kits top/bottom for air circuit-breakers (ACB).

#### **Features**

| Model No.                     | SV 9660.205                                                                                                                                                                         |
|-------------------------------|-------------------------------------------------------------------------------------------------------------------------------------------------------------------------------------|
| Product description           | To support the connector kits top/bottom for air circuit-breakers (ACB).                                                                                                            |
| Material                      | Stabiliser: Fibreglass-reinforced polyester Angle bracket: Sheet steel                                                                                                              |
| Supply includes               | 4 plastic stabilisers<br>2 angle brackets<br>Assembly parts                                                                                                                         |
| Note                          | The angle brackets included with the supply are only suitable for use in TS enclosures When using the support set in VX enclosures, angle bracket 9686.495 is additionally required |
| Packs of                      | 1 pc(s).                                                                                                                                                                            |
| Net weight                    | 4.84                                                                                                                                                                                |
| Gross weight                  | 5.12                                                                                                                                                                                |
| PCF per pack (cradle-to-gate) | 17.8 kg CO2 eq (Cat B)                                                                                                                                                              |
| Note on PCF category          | Category B: PCF value (cradle-to-gate) based on the product weight approximately calculated and self-declared                                                                       |
| Customs tariff number         | 39162000                                                                                                                                                                            |
| EAN                           | 4028177709379                                                                                                                                                                       |
| ETIM 9                        | EC002270                                                                                                                                                                            |
| ECLASS 8.0                    | 27400613                                                                                                                                                                            |
|                               |                                                                                                                                                                                     |