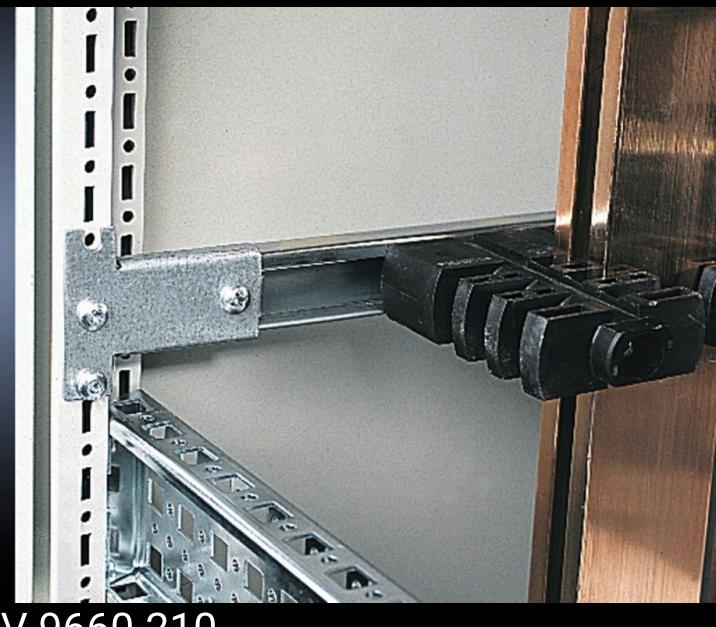

## SV 9660.210 - C rails for stacking insulator

For attaching cables and lines and for mounting stacking insulators.

## **Features**

| Model No.             | SV 9660.210                                                          |
|-----------------------|----------------------------------------------------------------------|
| Product description   | For attaching cables and lines and for mounting stacking insulators. |
| Material              | Sheet steel                                                          |
| Supply includes       | 4 C rails                                                            |
|                       | 8 brackets                                                           |
|                       | Assembly parts                                                       |
| To fit                | Enclosure type: TS                                                   |
|                       | SE                                                                   |
|                       | Width: = 600 mm                                                      |
|                       | Depth: = 600 mm                                                      |
| Packs of              | 4 pc(s).                                                             |
| Net weight            | 2.148                                                                |
| Gross weight          | 2.348                                                                |
| Customs tariff number | 73269098                                                             |
| EAN                   | 4028177296473                                                        |
| ETIM 9                | EC002525                                                             |
| ECLASS 8.0            | 27400501                                                             |