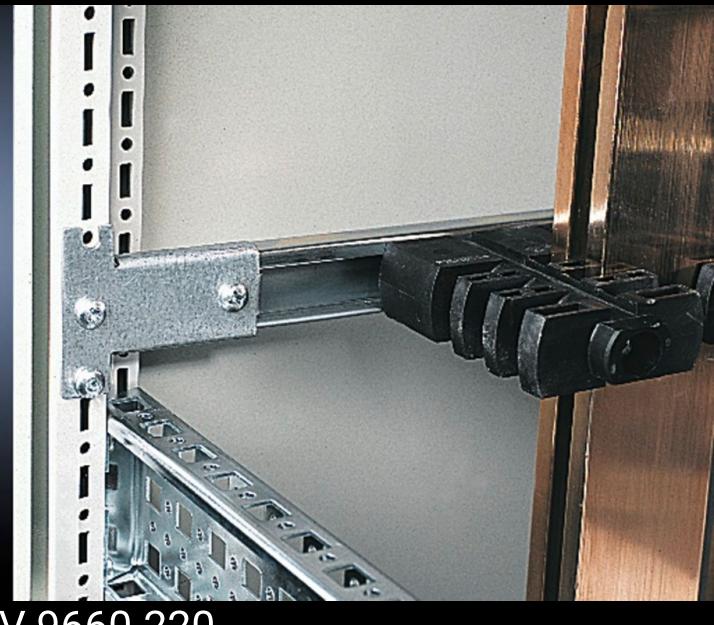

## SV 9660.220 - C rails for stacking insulator

For attaching cables and lines and for mounting stacking insulators.

## **Features**

| Model No.             | SV 9660.220                                                          |
|-----------------------|----------------------------------------------------------------------|
| Product description   | For attaching cables and lines and for mounting stacking insulators. |
| Material              | Sheet steel                                                          |
| Supply includes       | 4 C rails                                                            |
|                       | 8 brackets                                                           |
|                       | Assembly parts                                                       |
| To fit                | Enclosure type: TS                                                   |
|                       | SE                                                                   |
|                       | Width: = 800 mm                                                      |
|                       | Depth: = 800 mm                                                      |
| Packs of              | 4 pc(s).                                                             |
| Net weight            | 2.756                                                                |
| Gross weight          | 2.957                                                                |
| Customs tariff number | 73269098                                                             |
| EAN                   | 4028177296466                                                        |
| ETIM 9                | EC002525                                                             |
| ECLASS 8.0            | 27400501                                                             |