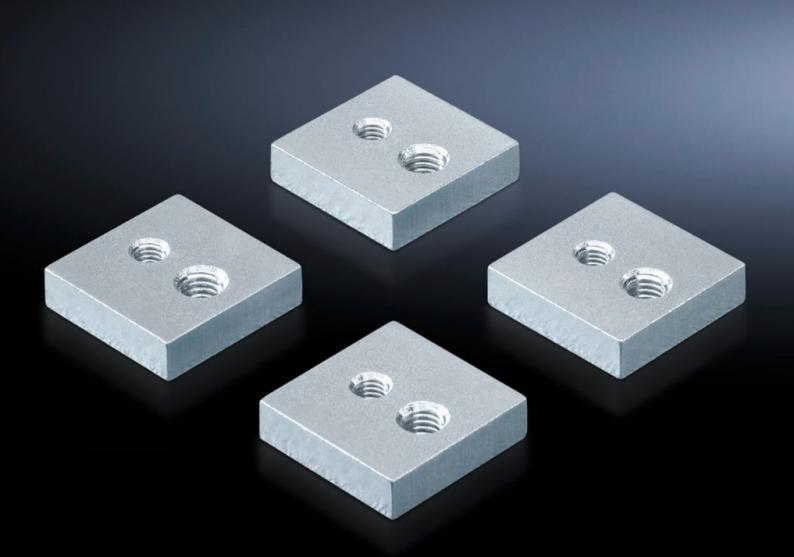

## SV 9660.970 - Attachment set for air circuit-breaker installation

For attaching air circuit-breakers (ACB) to air circuit-breaker support bars.

## **Features**

| Model No.             | SV 9660.970                                                                   |
|-----------------------|-------------------------------------------------------------------------------|
| Product description   | For attaching air circuit-breakers (ACB) to air circuit-breaker support bars. |
| Material              | Steel                                                                         |
| Surface finish        | Zinc-plated                                                                   |
| Supply includes       | 4 threaded plates (M8/M12)                                                    |
| Packs of              | 1 pc(s).                                                                      |
| Net weight            | 0.42                                                                          |
| Gross weight          | 0.45                                                                          |
| Customs tariff number | 73182900                                                                      |
| EAN                   | 4028177490178                                                                 |
| ETIM 9                | EC002525                                                                      |
| ECLASS 8.0            | 27400613                                                                      |
|                       |                                                                               |