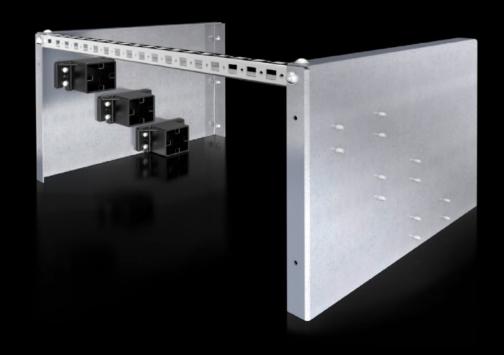

## SV 9660.980 - Compact infeed for Maxi-PLS

For individual use as a 3-pole cable connection bar system. Direct mounting on the mounting plate or punched section without mounting flange.

#### **Features**

| Model No.             | SV 9660.980                                                                                                                                   |
|-----------------------|-----------------------------------------------------------------------------------------------------------------------------------------------|
| Product description   | For individual use as a 3-pole cable connection bar system. Direct mounting on the mounting plate or punched section without mounting flange. |
| Material              | End support: Polyamide (PA 6)<br>Retaining plate: Sheet steel, zinc-plated<br>Punched rail: Sheet steel, zinc-plated                          |
| Supply includes       | 6 end supports 2 support plates for end supports 1 punched rail 23 x 23 mm (length 495 mm) Assembly parts                                     |
| To fit busbars        | Maxi-PLS 45 S/45                                                                                                                              |
| Packs of              | 1 pc(s).                                                                                                                                      |
| Net weight            | 5.221                                                                                                                                         |
| Gross weight          | 5.7                                                                                                                                           |
| Customs tariff number | 85369001                                                                                                                                      |
| EAN                   | 4028177525726                                                                                                                                 |
| ETIM 9                | EC004592                                                                                                                                      |
| ECLASS 8.0            | 27400613                                                                                                                                      |