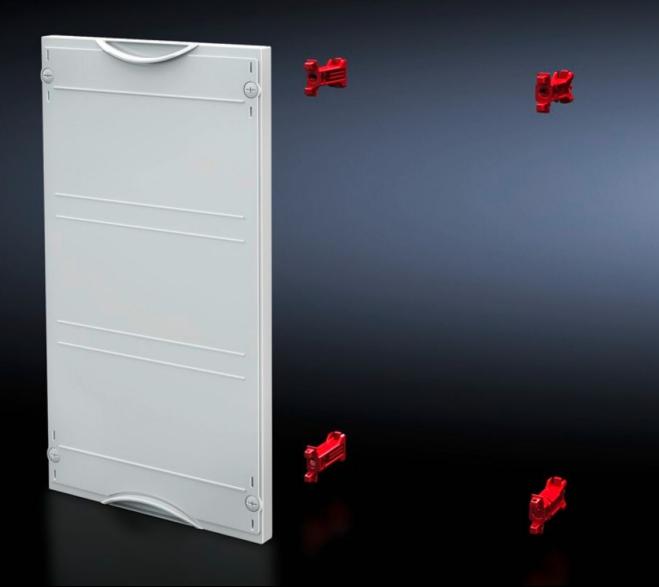

## SV 9666.020 - Contact hazard protection module

For covering free installation areas. Cover is prepared for a lead seal.

## Features

| Model No.             | SV 9666.020                                                              |
|-----------------------|--------------------------------------------------------------------------|
| Product description   | For covering free installation areas. Cover is prepared for a lead seal. |
| Material              | Cover: Polystyrene                                                       |
| Colour                | RAL 7035                                                                 |
| Supply includes       | Assembly parts                                                           |
| Dimensions            | Width: 250 mm<br>Height: 450 mm                                          |
| Size                  | Width units (WU) @ 250 mm: 1<br>Height units (U) @ 150 mm: 3             |
| Packs of              | 1 pc(s).                                                                 |
| Net weight            | 0.61                                                                     |
| Gross weight          | 0.628                                                                    |
| Customs tariff number | 94039910                                                                 |
| EAN                   | 4028177675933                                                            |
| ETIM 9                | EC000775                                                                 |
| ECLASS 8.0            | 27142414                                                                 |