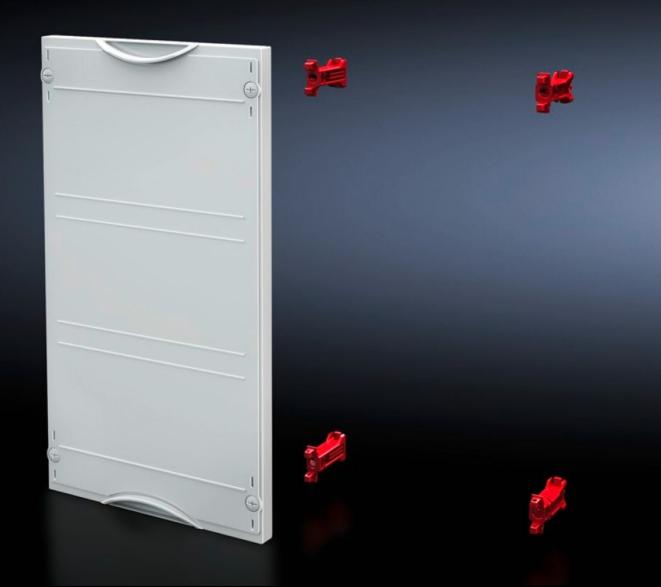

## SV 9666.030 - Contact hazard protection module

For covering free installation areas. Cover is prepared for a lead seal.

## Features

| Model No.             | SV 9666.030                                                              |
|-----------------------|--------------------------------------------------------------------------|
| Product description   | For covering free installation areas. Cover is prepared for a lead seal. |
| Material              | Cover: Polystyrene                                                       |
| Colour                | RAL 7035                                                                 |
| Supply includes       | Assembly parts                                                           |
| Dimensions            | Width: 250 mm<br>Height: 600 mm                                          |
| Size                  | Width units (WU) @ 250 mm: 1<br>Height units (U) @ 150 mm: 4             |
| Packs of              | 1 pc(s).                                                                 |
| Net weight            | 0.81                                                                     |
| Gross weight          | 0.84                                                                     |
| Customs tariff number | 94039910                                                                 |
| EAN                   | 4028177675940                                                            |
| ETIM 9                | EC000775                                                                 |
| ECLASS 8.0            | 27142414                                                                 |