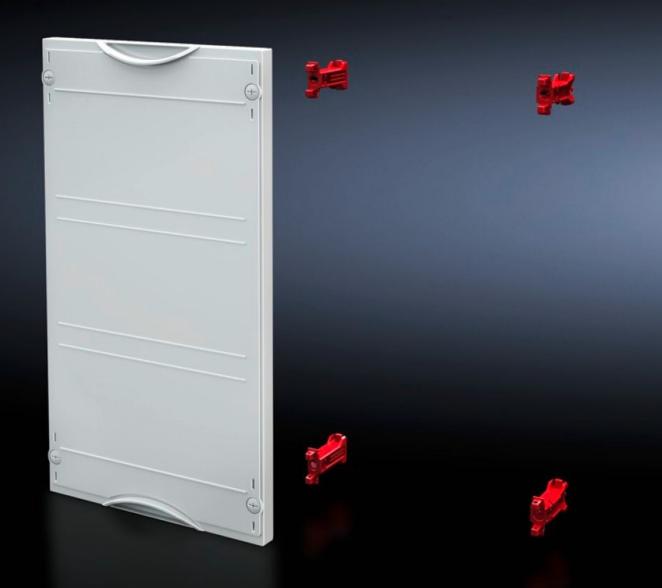

## SV 9666.050 - Contact hazard protection module

For covering free installation areas. Cover is prepared for a lead seal.

## Features

| Model No.             | SV 9666.050                                                              |
|-----------------------|--------------------------------------------------------------------------|
| Product description   | For covering free installation areas. Cover is prepared for a lead seal. |
| Material              | Cover: Polystyrene                                                       |
| Colour                | RAL 7035                                                                 |
| Supply includes       | Assembly parts                                                           |
| Dimensions            | Width: 500 mm<br>Height: 300 mm                                          |
| Size                  | Width units (WU) @ 250 mm: 2<br>Height units (U) @ 150 mm: 2             |
| Packs of              | 1 pc(s).                                                                 |
| Net weight            | 1.01                                                                     |
| Gross weight          | 1.02                                                                     |
| Customs tariff number | 94039910                                                                 |
| EAN                   | 4028177675964                                                            |
| ETIM 9                | EC000775                                                                 |
| ECLASS 8.0            | 27142414                                                                 |