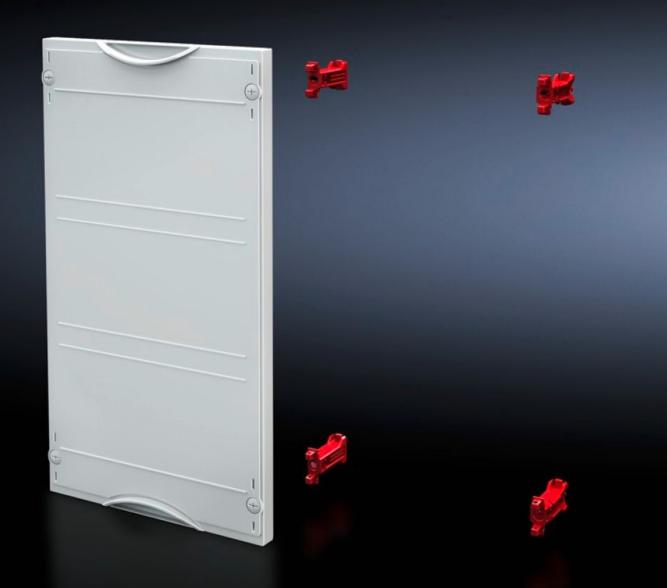

## SV 9666.063 - Contact hazard protection module

For covering free installation areas. Cover is prepared for a lead seal.

## Features

| Model No.             | SV 9666.063                                                              |
|-----------------------|--------------------------------------------------------------------------|
| Product description   | For covering free installation areas. Cover is prepared for a lead seal. |
| Material              | Cover: Polystyrene                                                       |
| Colour                | RAL 7035                                                                 |
| Supply includes       | Assembly parts                                                           |
| Dimensions            | Width: 750 mm<br>Height: 450 mm                                          |
| Size                  | Width units (WU) @ 250 mm: 3<br>Height units (U) @ 150 mm: 3             |
| Packs of              | 1 pc(s).                                                                 |
| Net weight            | 2.13                                                                     |
| Gross weight          | 2.14                                                                     |
| Customs tariff number | 94039910                                                                 |
| EAN                   | 4028177675995                                                            |
| ETIM 9                | EC000775                                                                 |
| ECLASS 8.0            | 27142414                                                                 |