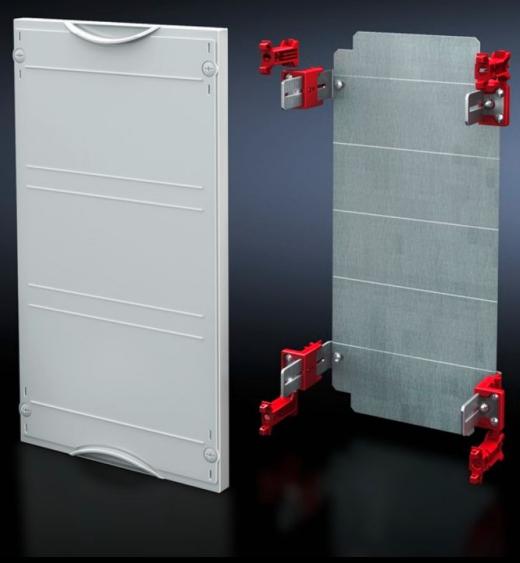

## SV 9666.090 - Mounting plate module

With mounting plate. Cover is prepared for a lead seal.

#### **Features**

| Model No.                         | SV 9666.090                                                                  |
|-----------------------------------|------------------------------------------------------------------------------|
| Product description               | Possible installation depth 105 - 140 mm. Cover is prepared for a lead seal. |
| Material                          | Cover: Polystyrene<br>Mounting plate: Sheet steel, zinc-plated               |
| Colour                            | RAL 7035                                                                     |
| Supply includes                   | Assembly parts                                                               |
| Dimensions                        | Width: 250 mm<br>Height: 300 mm                                              |
| Size                              | Width units (WU) @ 250 mm: 1<br>Height units (U) @ 150 mm: 2                 |
| Dimensions mounting plate (W x H) | 188 mm x 266 mm                                                              |
| Packs of                          | 1 pc(s).                                                                     |
| Net weight                        | 1.67                                                                         |
| Gross weight                      | 1.72                                                                         |
| Customs tariff number             | 94039910                                                                     |
| EAN                               | 4028177676039                                                                |
| ETIM 9                            | EC001893                                                                     |
| ECLASS 8.0                        | 27400608                                                                     |