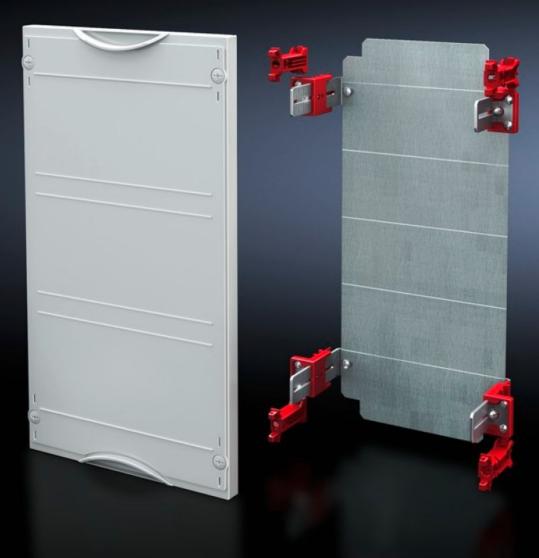

## SV 9666.120 - Mounting plate module

With mounting plate. Cover is prepared for a lead seal.

## Features

| Model No.                            | SV 9666.120                                                                  |
|--------------------------------------|------------------------------------------------------------------------------|
| Product description                  | Possible installation depth 105 - 140 mm. Cover is prepared for a lead seal. |
| Material                             | Cover: Polystyrene<br>Mounting plate: Sheet steel, zinc-plated               |
| Colour                               | RAL 7035                                                                     |
| Supply includes                      | Assembly parts                                                               |
| Dimensions                           | Width: 500 mm<br>Height: 150 mm                                              |
| Size                                 | Width units (WU) @ 250 mm: 2<br>Height units (U) @ 150 mm: 1                 |
| Dimensions mounting plate (W x<br>H) | 438 mm x 116 mm                                                              |
| Packs of                             | 1 pc(s).                                                                     |
| Net weight                           | 1.65                                                                         |
| Gross weight                         | 1.66                                                                         |
| Customs tariff number                | 94039910                                                                     |
| EAN                                  | 4028177676060                                                                |
| ETIM 9                               | EC001893                                                                     |
| ECLASS 8.0                           | 27400608                                                                     |
|                                      |                                                                              |