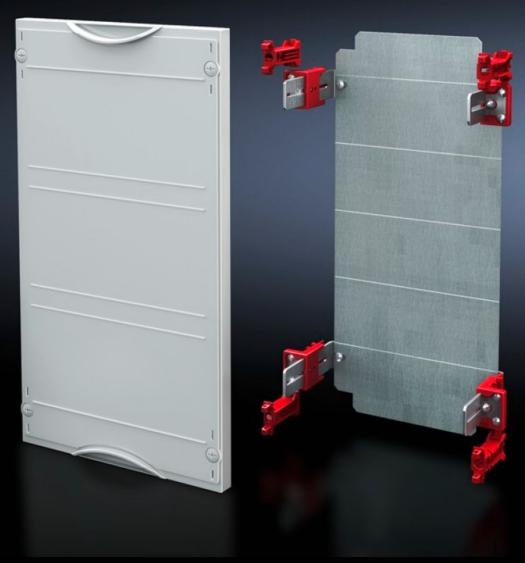

# SV 9666.130 - Mounting plate module

With mounting plate. Cover is prepared for a lead seal.

#### **Features**

| Model No.                         | SV 9666.130                                                                  |
|-----------------------------------|------------------------------------------------------------------------------|
| Product description               | Possible installation depth 105 - 140 mm. Cover is prepared for a lead seal. |
| Material                          | Cover: Polystyrene<br>Mounting plate: Sheet steel, zinc-plated               |
| Colour                            | RAL 7035                                                                     |
| Supply includes                   | Assembly parts                                                               |
| Dimensions                        | Width: 500 mm<br>Height: 300 mm                                              |
| Size                              | Width units (WU) @ 250 mm: 2<br>Height units (U) @ 150 mm: 2                 |
| Dimensions mounting plate (W x H) | 438 mm x 266 mm                                                              |
| Packs of                          | 1 pc(s).                                                                     |
| Net weight                        | 3.21                                                                         |
| Gross weight                      | 3.22                                                                         |
| Customs tariff number             | 94039910                                                                     |
| EAN                               | 4028177676077                                                                |
| ETIM 9                            | EC001893                                                                     |
| ECLASS 8.0                        | 27400608                                                                     |
|                                   |                                                                              |