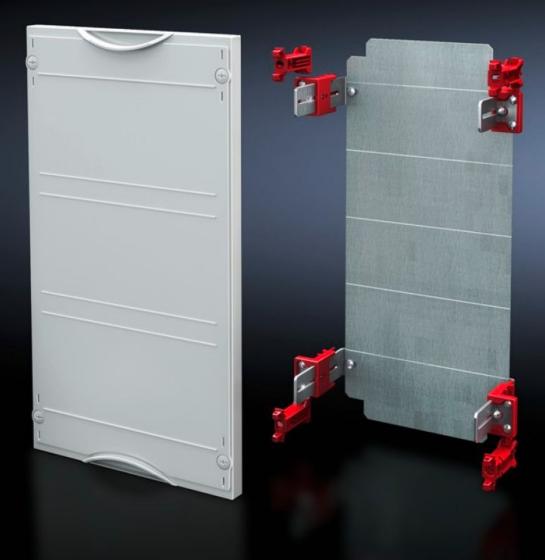

## SV 9666.133 - Mounting plate module

With mounting plate. Cover is prepared for a lead seal.

## Features

| Model No.                            | SV 9666.133                                                                  |
|--------------------------------------|------------------------------------------------------------------------------|
| Product description                  | Possible installation depth 105 - 140 mm. Cover is prepared for a lead seal. |
| Material                             | Cover: Polystyrene<br>Mounting plate: Sheet steel, zinc-plated               |
| Colour                               | RAL 7035                                                                     |
| Supply includes                      | Assembly parts                                                               |
| Dimensions                           | Width: 750 mm<br>Height: 300 mm                                              |
| Size                                 | Width units (WU) @ 250 mm: 3<br>Height units (U) @ 150 mm: 2                 |
| Dimensions mounting plate (W x<br>H) | 688 mm x 266 mm                                                              |
| Packs of                             | 1 pc(s).                                                                     |
| Net weight                           | 4.8                                                                          |
| Gross weight                         | 4.9                                                                          |
| Customs tariff number                | 94039910                                                                     |
| EAN                                  | 4028177676084                                                                |
| ETIM 9                               | EC001893                                                                     |
| ECLASS 8.0                           | 27400608                                                                     |
|                                      |                                                                              |